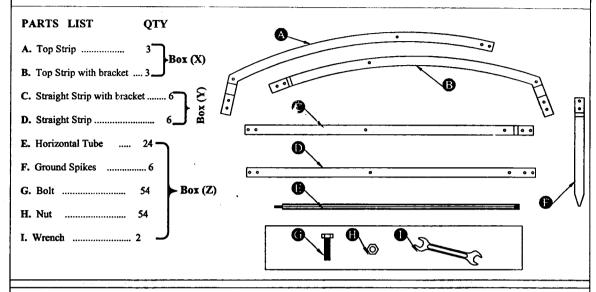

1 OF 6



### BASIC PERGOLA - ASSEMBLY INSTRUCTIONS - (6 Pages)

Because the Basic Pergola weighs 107 lbs in total, it is shipped to you on the same day in 3 separate packages marked X, Y and Z. And there are 3 tracking numbers. Please make sure you have received these 3 packages. If one is missing, please call our Customer Service number below, during business hours - so we can help you get all the parts complete.



- STEP 1: Take out all parts from cartons X Y Z and count all as per list shown above.
  - (A) Take top curved strip A and B and join together as shown in figure.
  - (B) Add Straight Strip with bracket C and join together as shown in figure.
  - (C) Add Straight Strip D and join together as shown in figure.
  - (D) Add Ground Spikes with bracket F and join together as shown in figure.



\* Work on level hard surface, after Assembly several people can carry pergola to final site. It is good to have two people for assembly it weight - 107 lbs.

> **Contact Us** Call Toll Free (24 hours a day) 1-800-733-4146 Customer Service (Monday-Friday, 9am-5pm EST)

1-800-733-4129

E-mail: kinsco@kinsmangarden.com



STEP - 2: Put the one Arch Side Section on ground and put bolts through underside.