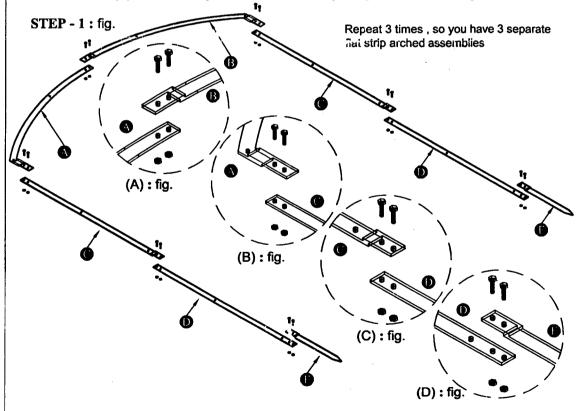

- STEP 1: Take out all parts from cartons X Y Z and count all as per list shown above.
  - (A) Take top curved strip A and B and join together as shown in figure.
  - (B) Add Straight Strip with bracket C and join together as shown in figure.
  - (C) Add Straight Strip D and join together as shown in figure.
  - (D) Add Ground Spikes with bracket F and join together as shown in figure.