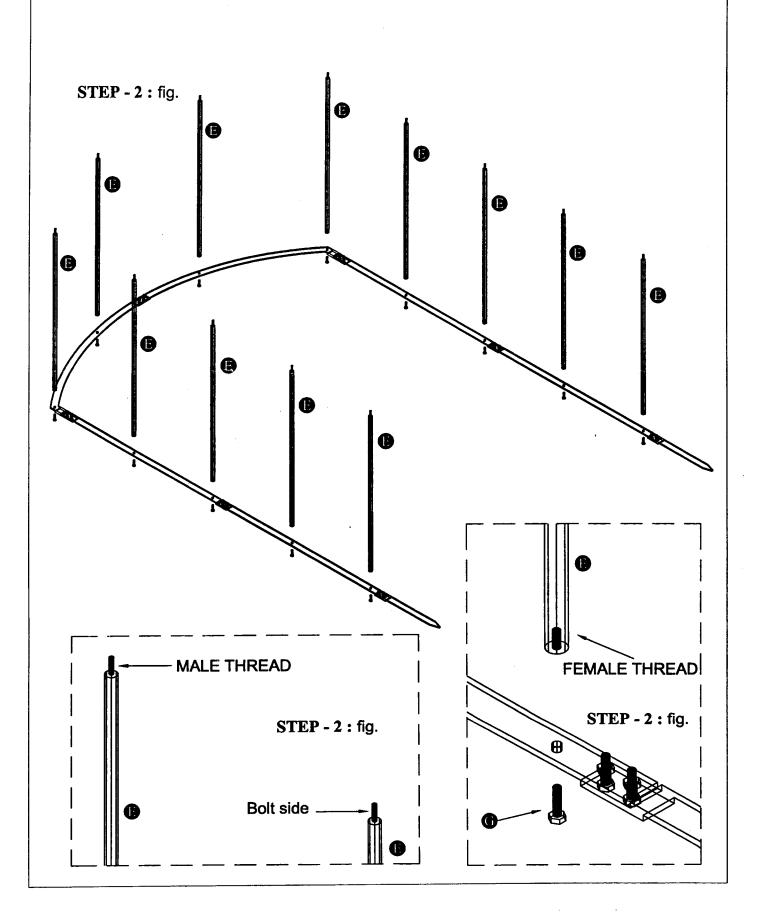

1-800-733-4129

E-mail: kinsco@kinsmangarden.com

STEP - 2: Put the one Arch Side Section on ground and put bolts through underside.

Rotate female thread of horizontals on to the bolts and tighten bolts with wrenches