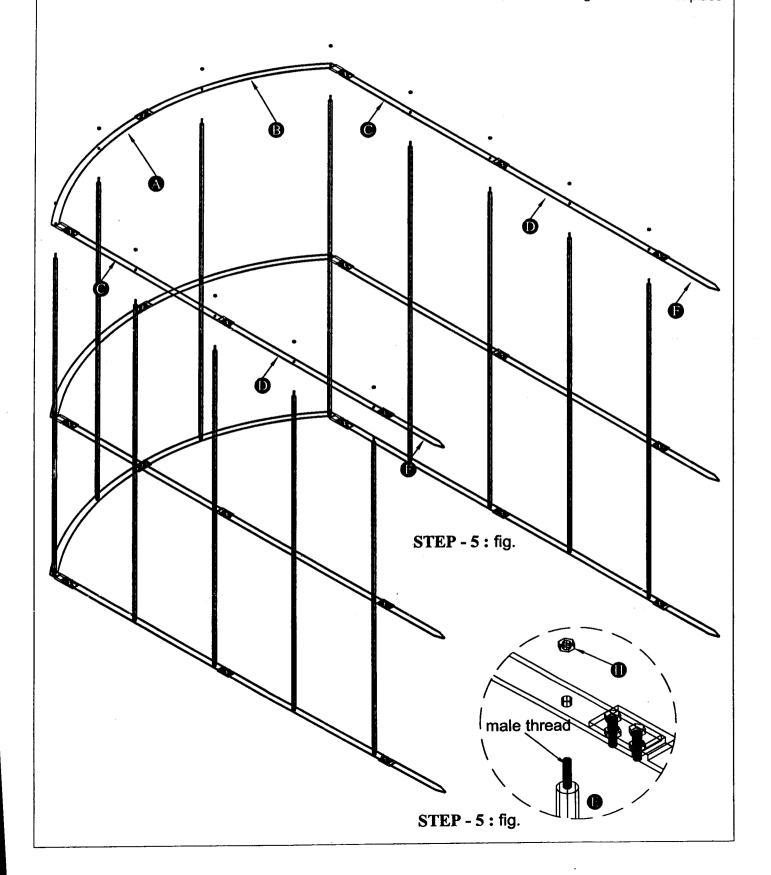

## **STEP - 5:**

Take one more Arch Side section and put it into the Assembly as shown below.

Take 12 remaining nuts and tighten then onto the thread of the horizontal, thus securing the 3 rd arch in place