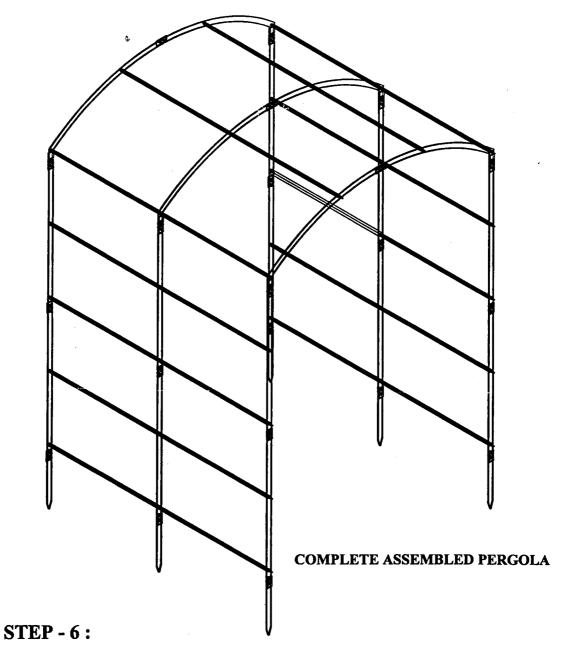

With two or more people, turn pergola upright and move to final position. Use weight of pergola to push ground anchors into the earth

## Note:

Extension kits are available to increase the length, as desired

Contact Us
Call Toll Free (24 hours a day)
1-800-733-4146
Customer Service (Monday-Friday, 9am-5pm EST)
1-800-733-4129

E-mail: kinsco@kinsmangarden.com