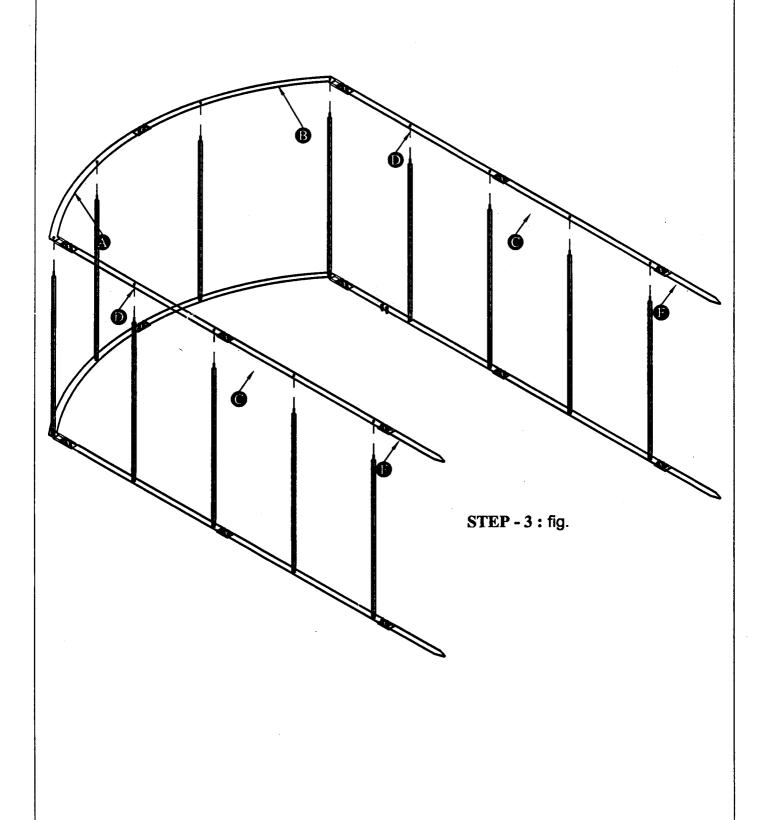

STEP - 3: Take one more Arch assembly frame and put it onto the horizontal. as shown in figure

STEP - 4: in the same way take 12 horizontal and tighten them onto the Bolts of Assembled Arch as shown in figure .