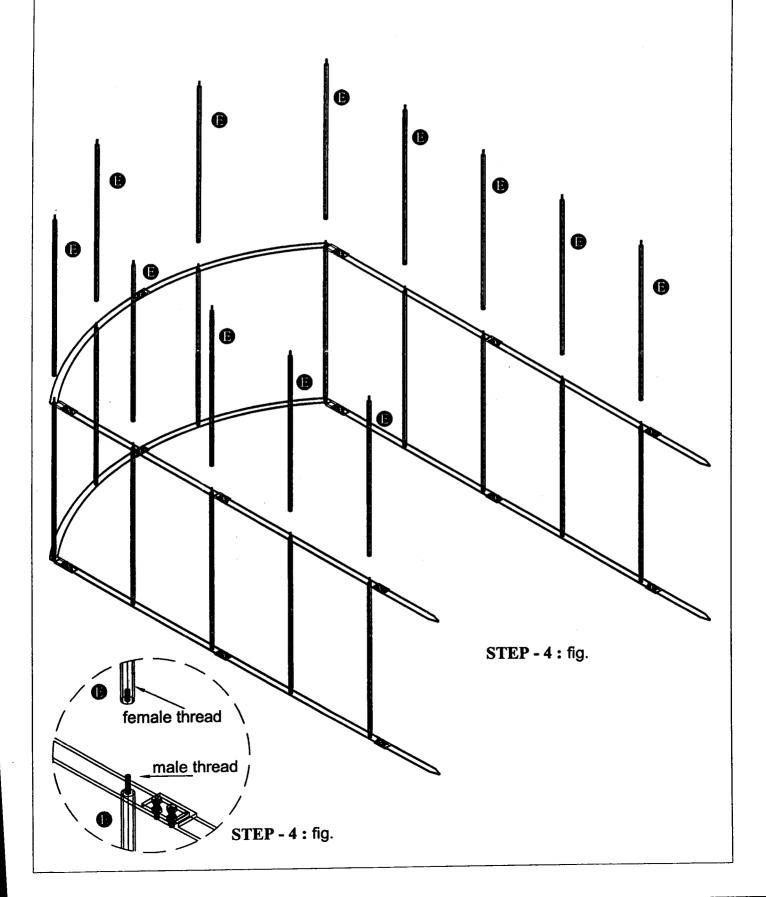

STEP - 3: Take one more Arch assembly frame and put it onto the horizontal. as shown in figure

STEP - 4: in the same way take 12 horizontal and tighten them onto the Bolts of Assembled Arch as shown in figure .